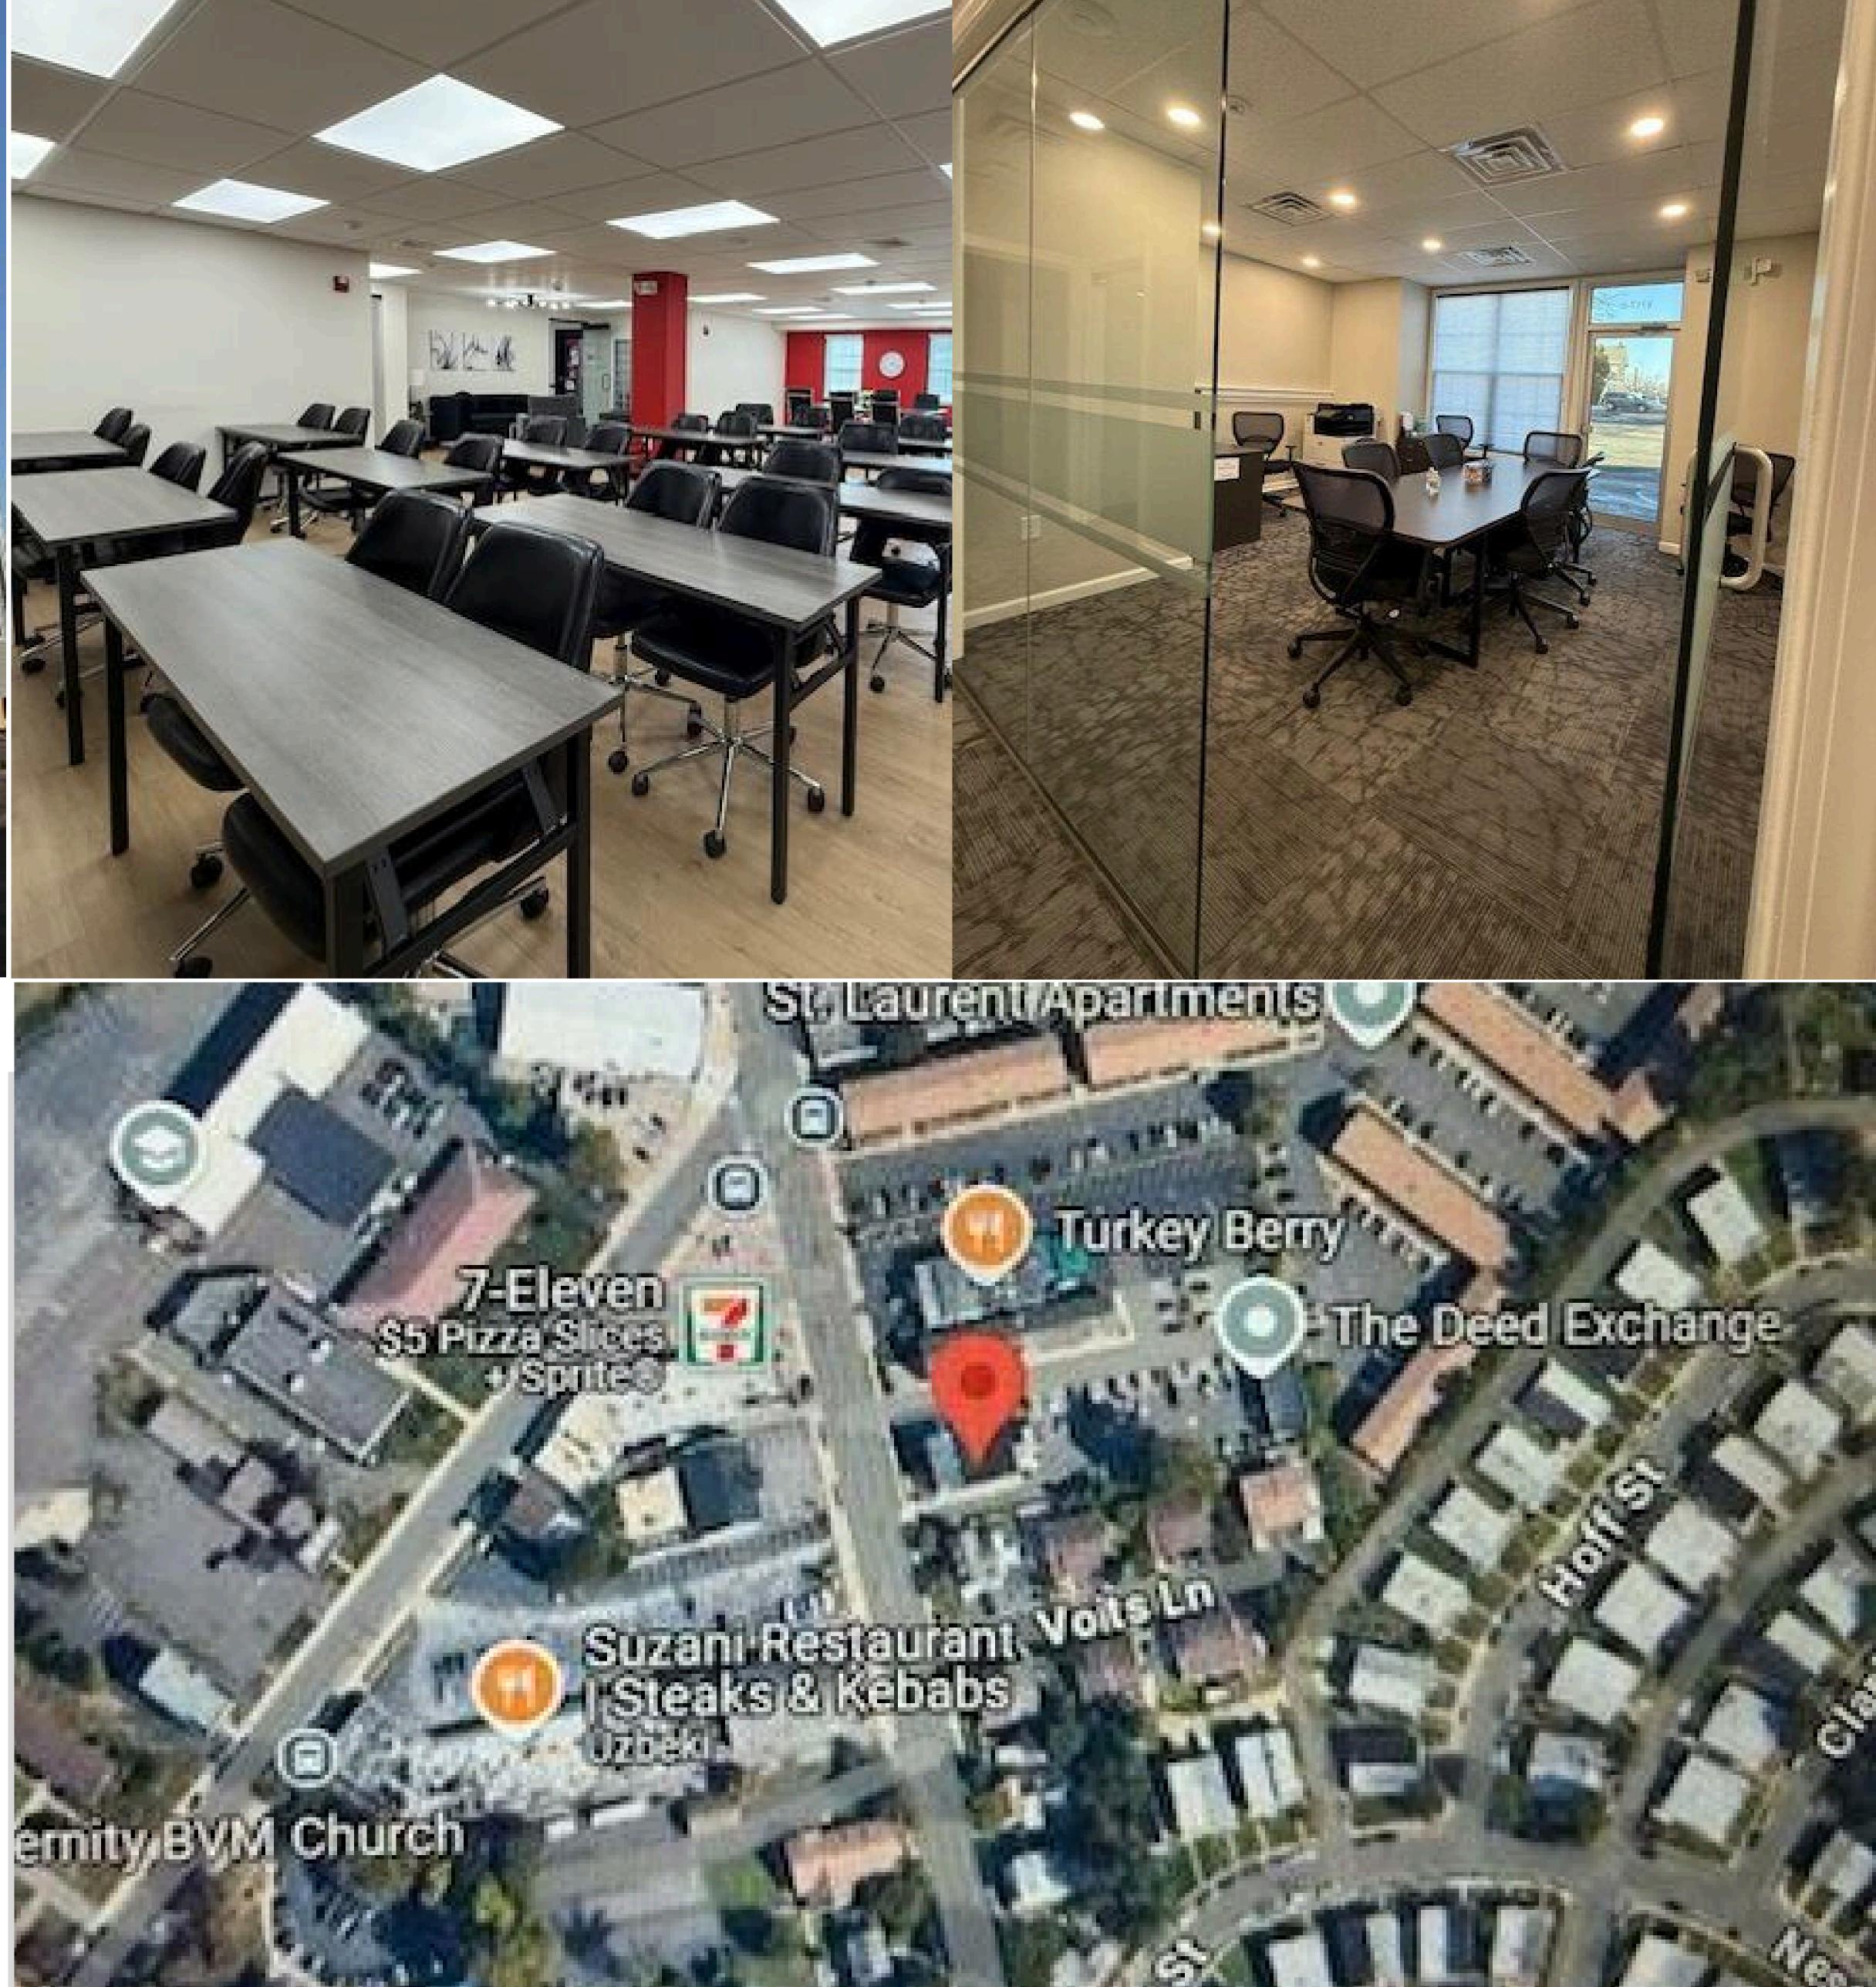

## **OVERVIEW**

Features two distinct buildings, offering versatility and endless possibilities for your business needs.

@greenstreetpa info@greenstreetpa.com PRESENTED BY:

Kylie Miller Bufty Green Street Real Estate

215.383.0117

GREENSTREETPA.COM

Exciting Investment Opportunity

Property features two distinct buildings, offering versatility and endless possibilities for your business needs.

The 3-story front office building spans a generous 9,323 sq. ft. and is elevator-served.

Converted 2-story garage has been reimagined into a 3,689 sq. ft. rear office building – recently updated