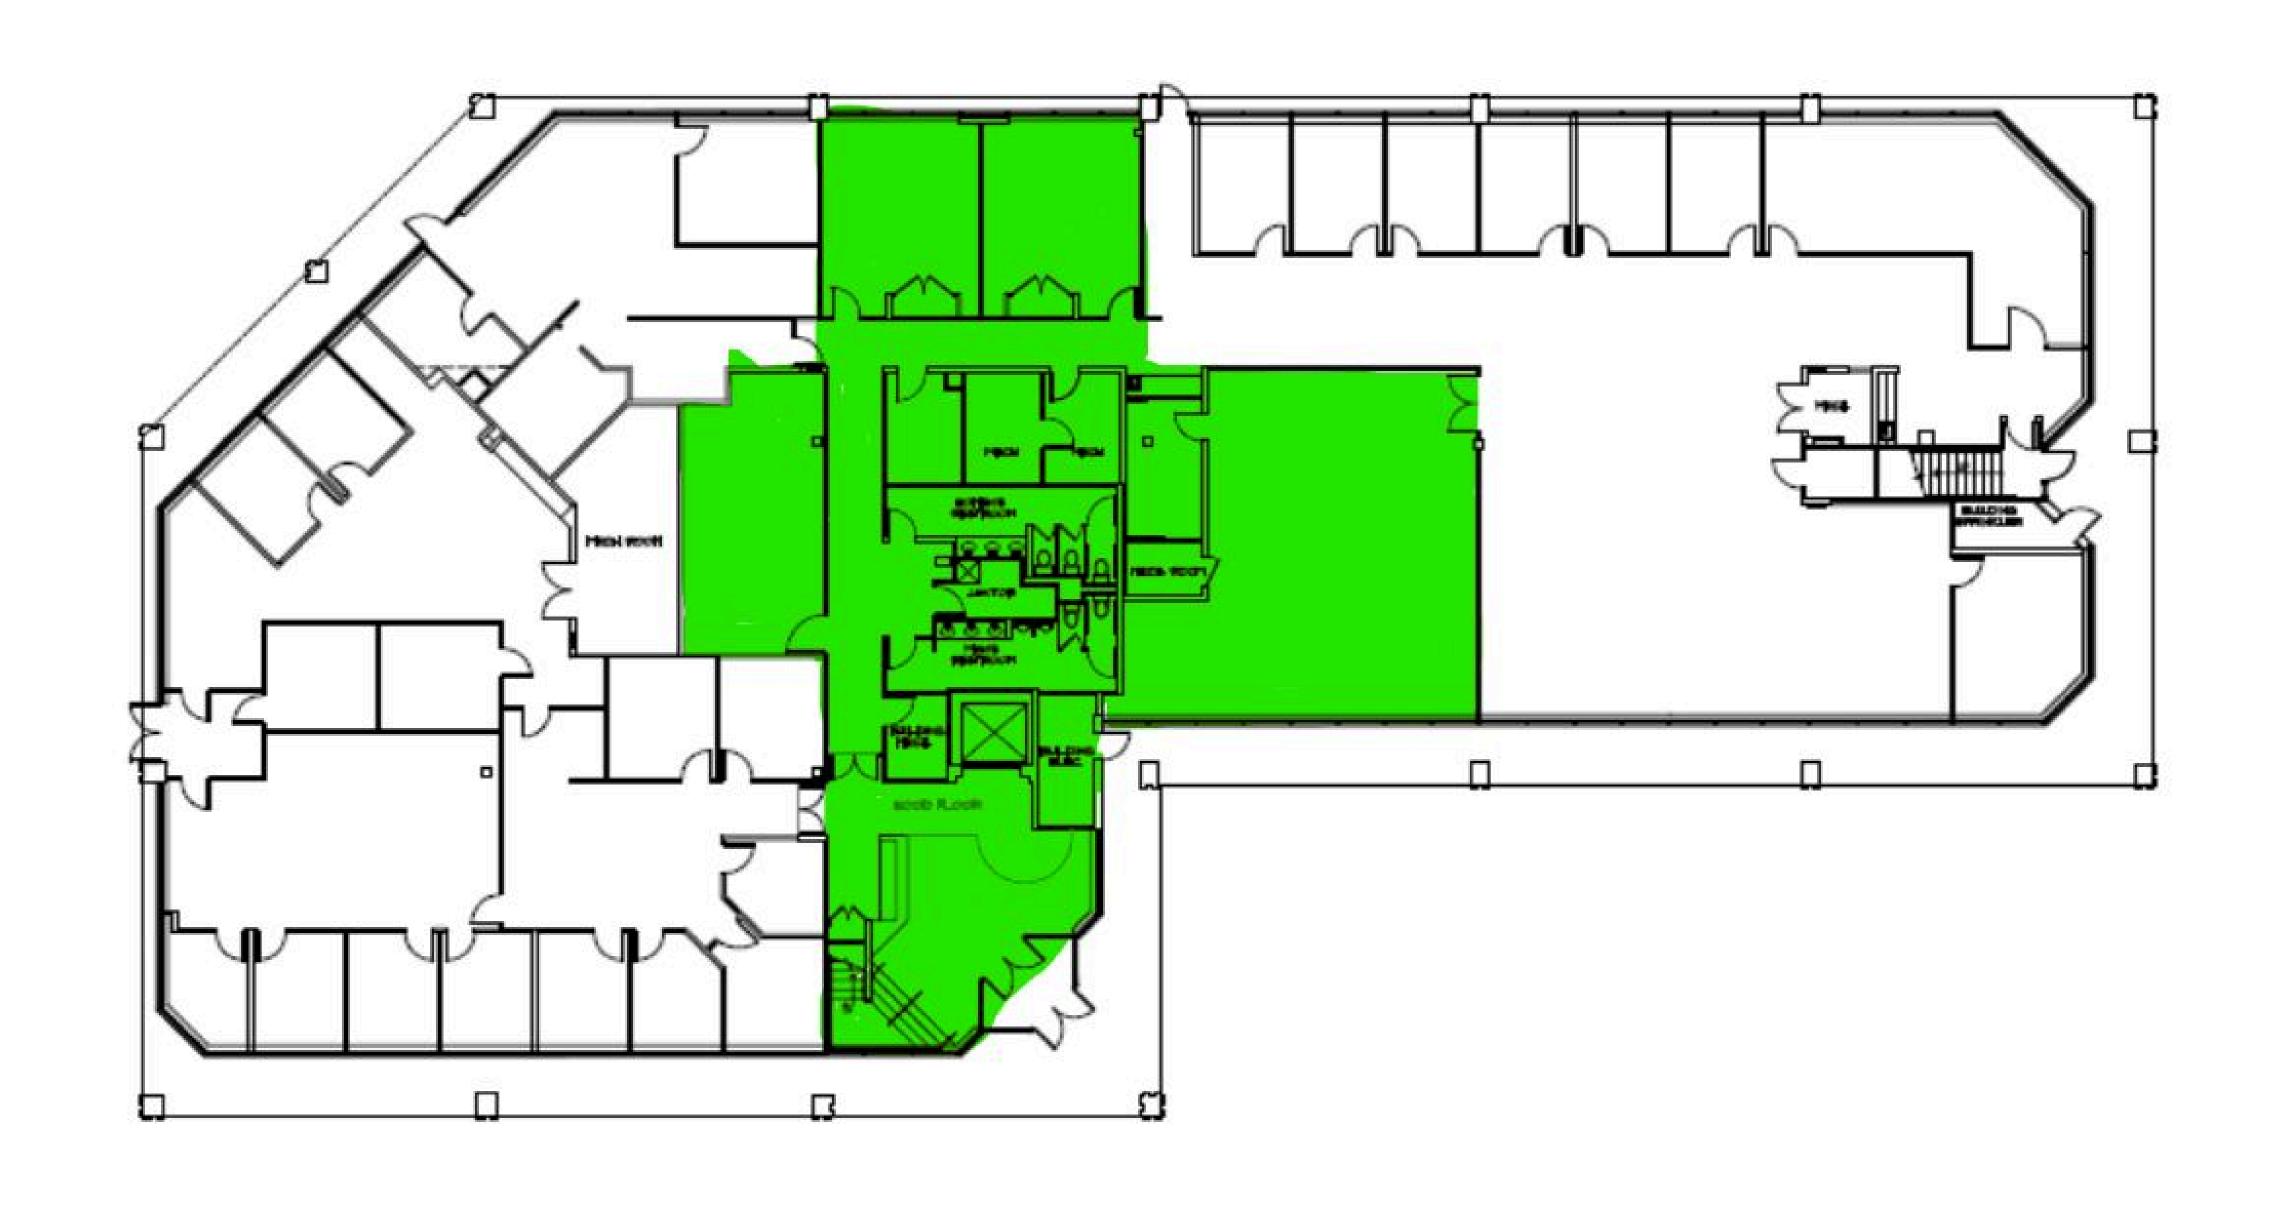

### **FLOORPLAN**

## Square Footage

• 3,000 - 16,000

#### **OVERVIEW**

Discover premium **Class A office space** in the highly sought-after **Horsham Township**, offering flexible spaces ranging from **3,000 SF to 16,000 SF**. This prime location provides modern amenities, excellent visibility, and easy access to major highways, making it an ideal choice for businesses looking to elevate their operations in a vibrant, thriving community.