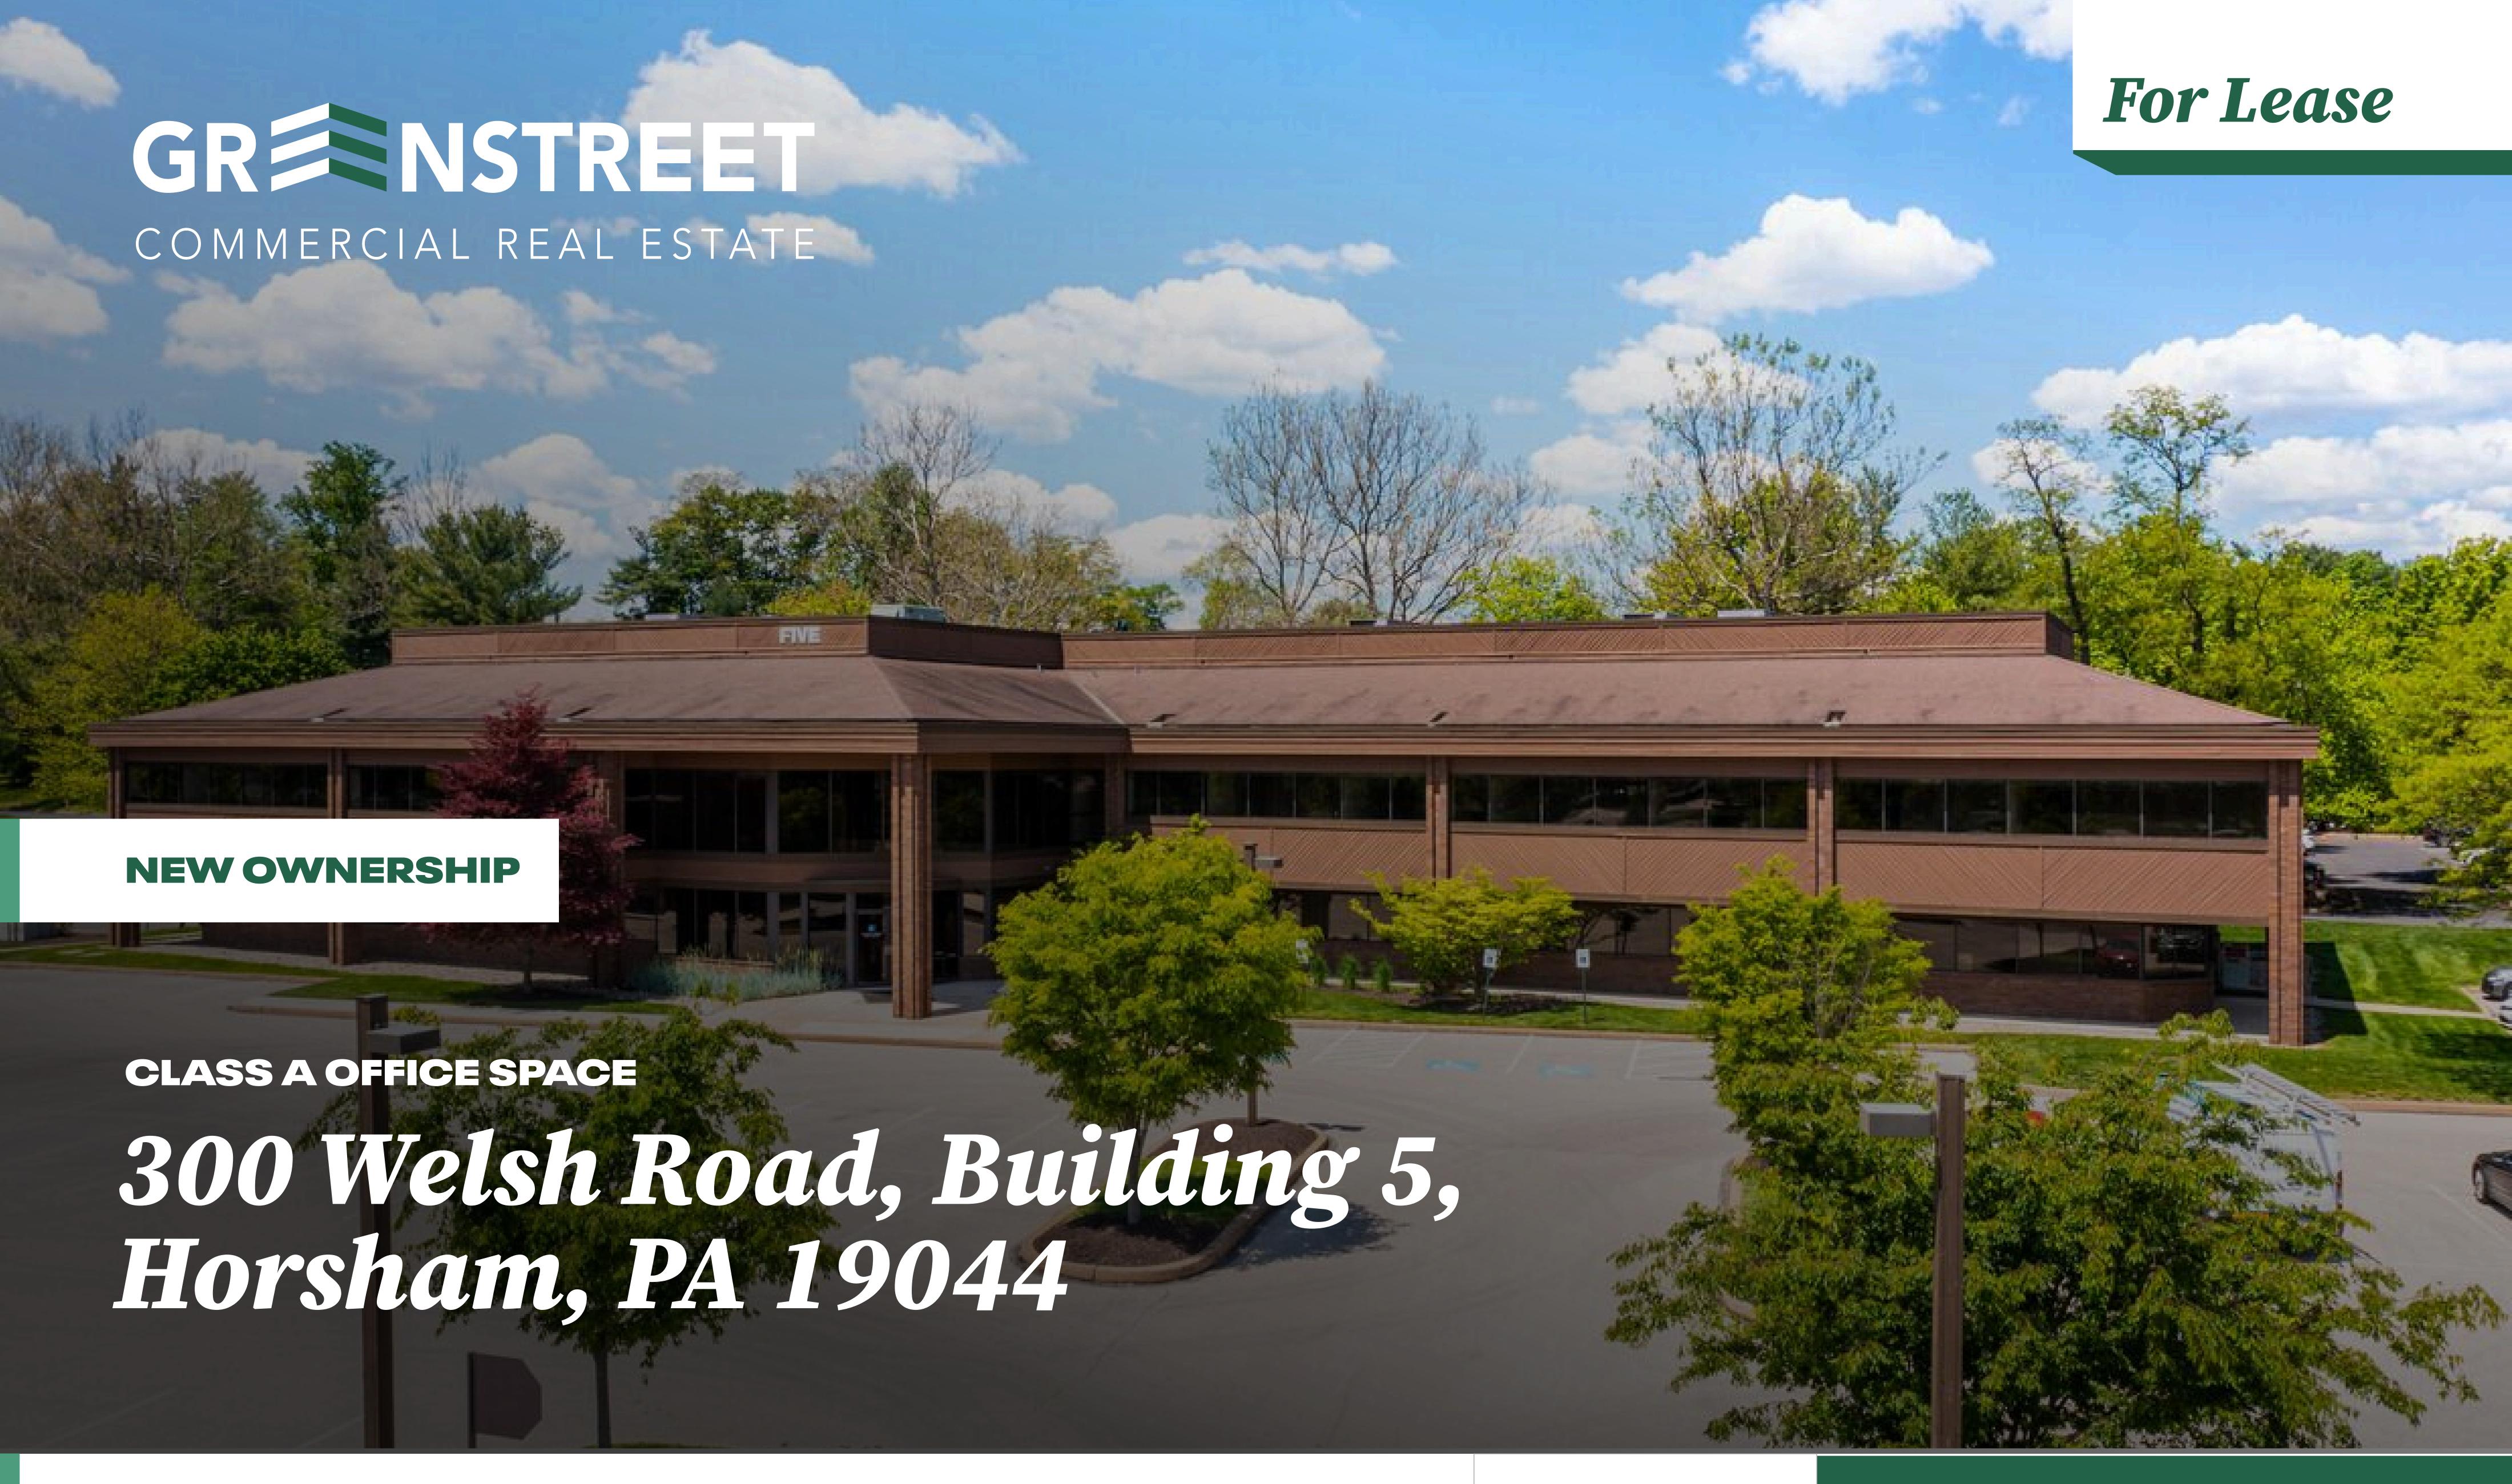

#### **OVERVIEW**

Discover premium **Class A office space** in the highly sought-after **Horsham Township**, offering flexible spaces ranging from **3,000 SF to 16,000 SF**. This prime location provides modern amenities, excellent visibility, and easy access to major highways, making it an ideal choice for businesses looking to elevate their operations in a vibrant, thriving community.