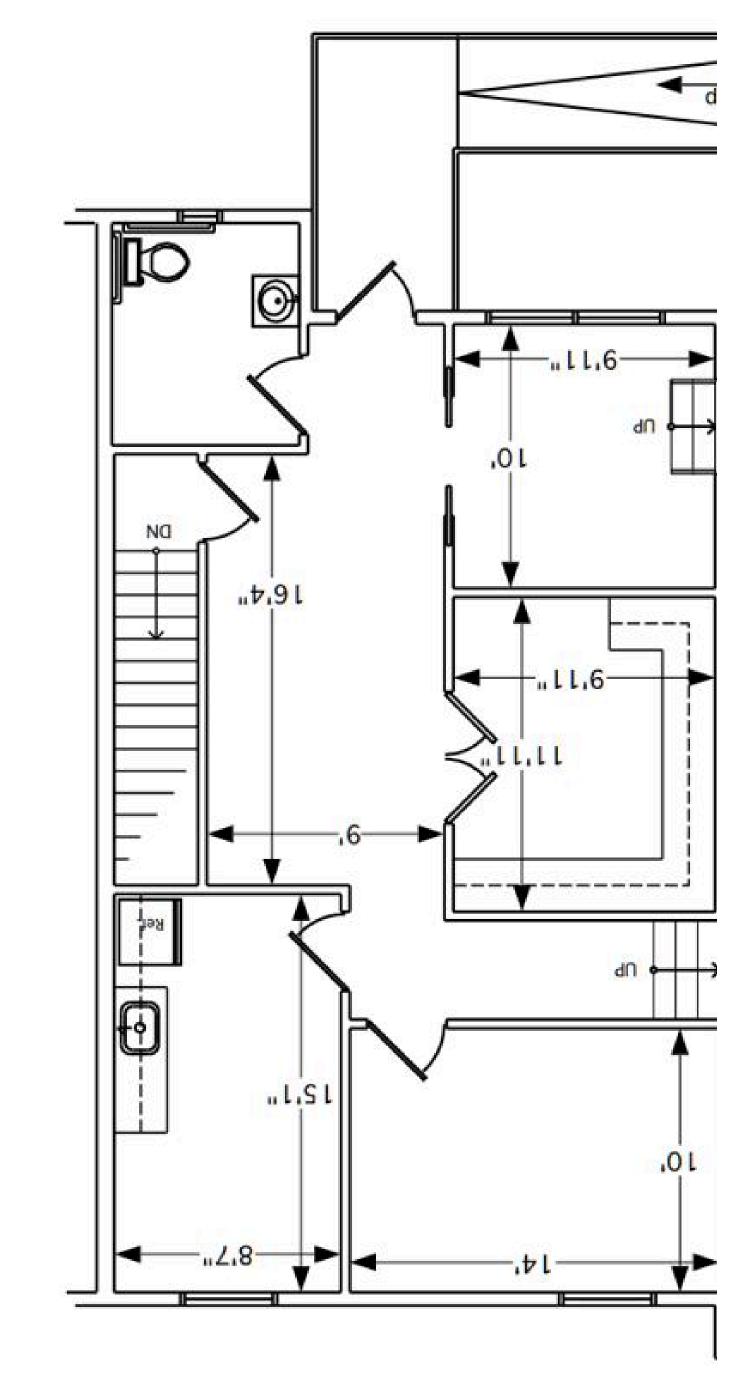

0 SF

## Year Built

1989

#### **OVERVIEW**

Discover a prime opportunity for office or medical buyers in the highly sought-after Baliwick complex, conveniently located in Doylestown Township. This wellmaintained professional complex offers an ideal setting for businesses seeking a prestigious address with excellent accessibility and amenities.



**@greenstreetpa** 

kylie@greenstreetpa.com

PRESENTED BY:

Kylie Miller Bufty

Green Street Real Estate

215.383.0117

GREENSTREETPA.COM





#### **MORE INFO**

- Flexible floor plan
- 2 Kitchens
- Ample parking
- ADA accessibility
- Easy access to Routes 611, 202 and downtown Doylestown

Find this information and more on our website at <a href="https://www.greenstreetpa.com">www.greenstreetpa.com</a>

#### FIRST FLOOR

### SECOND FLOOR