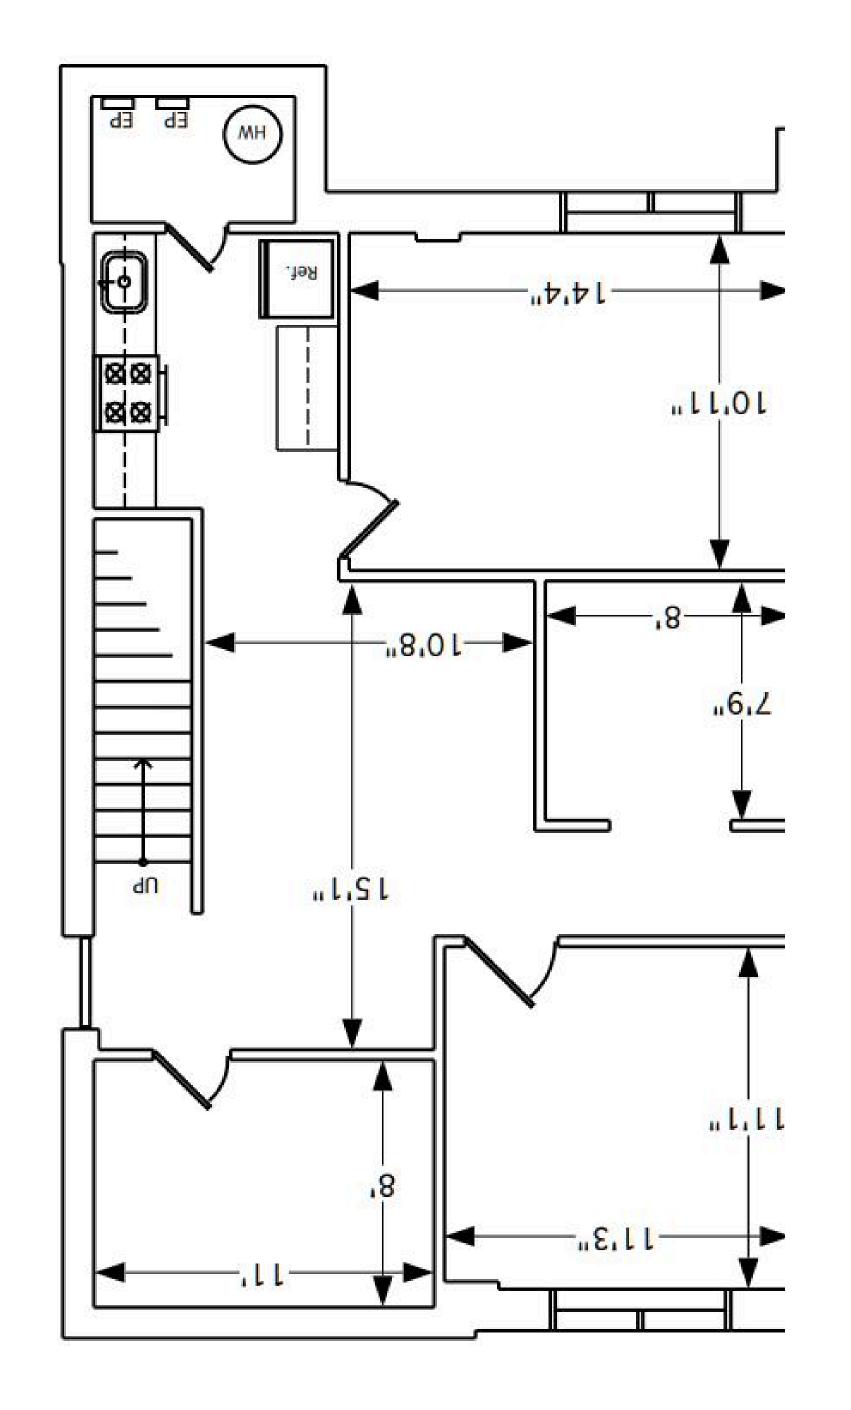

000 SF

## Year Built

1989

#### **OVERVIEW**

Discover a prime opportunity for office or medical buyers in the highly sought-after Baliwick complex, conveniently located in Doylestown Township. This wellmaintained professional complex offers an ideal setting for businesses seeking a prestigious address with excellent accessibility and amenities.



**@greenstreetpa** 

kylie@greenstreetpa.com

PRESENTED BY:

Kylie Miller Bufty

Green Street Real Estate

215.383.0117

GREENSTREETPA.COM





#### **MORE INFO**

- Flexible floor plan
- 2 Kitchens
- Ample parking
- ADA accessibility
- Easy access to Routes 611, 202 and downtown Doylestown

Find this information and more on our website at <a href="https://www.greenstreetpa.com">www.greenstreetpa.com</a>

#### FIRST FLOOR

### SECOND FLOOR