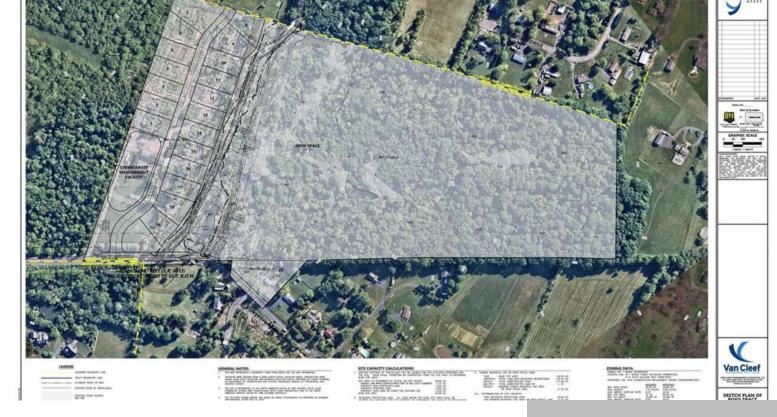

## 1517 DIAMOND ST. SELLERSVILLE, PA 18960

https://greenstreetpa.com

Residential Subdivision and Land Development Opportunity Immediately. Available for Purchase Large wooded tract in Hilltown Township, Pennridge Schools Buyer responsible for all approvals, property being offered in as is condition. Utilities in close proximity. Existing single family home included in sale (occupied). Current non-conforming industrial use is a salvage yard. Do Not Enter Property Without an Agent Site and zoning analysis from land use attorney available upon request.