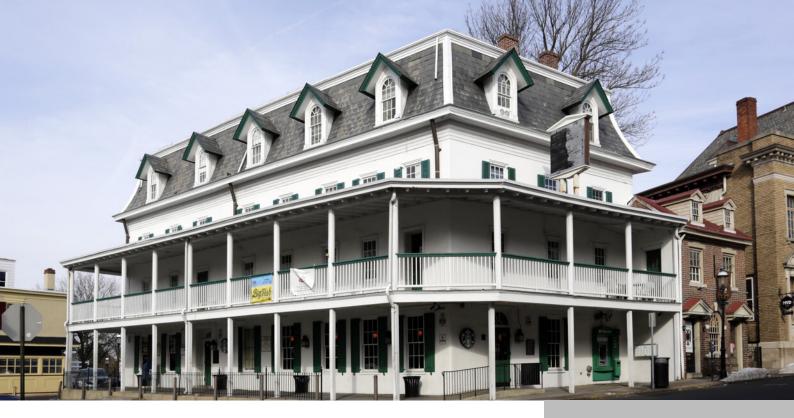

## **10 N. MAIN STREET** https://greenstreetpa.com

Professional office located in the heart of Doylestown Borough. This elegant and iconic building offers multiple options for tenants. Individual suites and/or private office space up to 1500 sf. Be in the center of all the action in the restaurant and shopping district that draws a large pedestrian crowd! Fully renovated \* to be completed Q1 2023 Multiple listings: Multiple listings: 2nd floor - Individual offices 145 sf - \$1,250/month 2nd floor - Individual office 190 sf - \$1,550/month 2nd floor - 950 sf private office suite with shared amenities - kitchenette, shared conference room - \$2,770 1st floor - 1,200 sf on the first floor with original bank vault - \$3,500/month