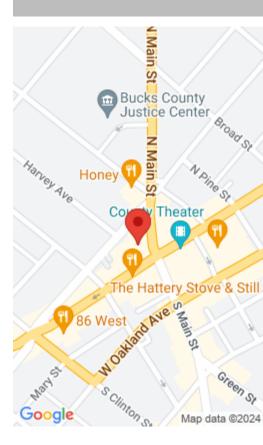

## **10 N. MAIN STREET** https://greenstreetpa.com

Professional office located in the heart of Doylestown Borough. This elegant and iconic building offers multiple options for tenants. Individual suites and/or private office space up to 1500 sf. Be in the center of all the action in the restaurant and shopping district that draws a large pedestrian crowd! Fully renovated \* to be completed Q1 2023 Multiple listings: Multiple listings: 2nd floor - Individual offices 145 sf - \$1,250/month 2nd floor - Individual office 190 sf - \$1,550/month 2nd floor - 950 sf private office suite with shared amenities - kitchenette, shared conference room - \$2,770 1st floor - 1,200 sf on the first floor with original bank vault - \$3,500/month